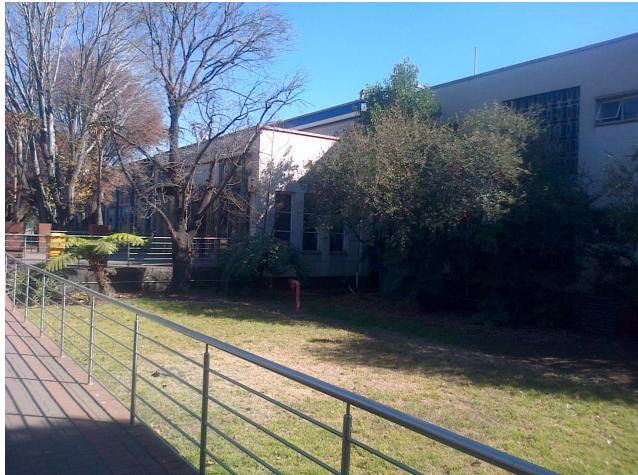

### **Administration Building**

A double storey concrete and brick building with office space, conference rooms, reception area, switch board, kitchens, and ablution facilitiies.

It also provides for covered parking.

Area = Approximately 1965 SQM (Each Floor) (See Drawing attached)

Approximately 40 Furnished Offices of varying sizes

Air-conditioning in each office

Power = 220 V

Potable water points

Ablution facilities

**3 Kitchen Facilities** 